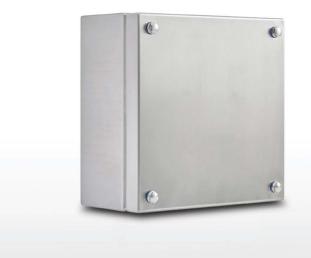

### Surface Finish:

- 0.2 micron Ra surface Scotch-brite finish.

**Body:** The robust body is fabricated using 1.0mm AISI 304 (Wnr 1.4301) Stainless Steel, scotched-brite finish and incorporates a high quality Silicone seal.

**Lid/Door:** The robust pre-drilled detachable blind lid/ door is fabricated using 1.0mm AISI 304 (Wnr 1.4301) Stainless Steel, scotched-brite finish. The door closing system is done through fastening of M5 screws. The rear part of the door is fastened using M5 bushes.