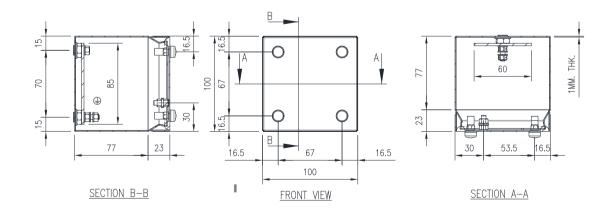

al:

- Body: 1.0mm. AISI 304 (Wnr 1.4301) Scotch-brite
- Door: 1.0mm. AISI 304 (Wnr 1.4301) Scotch-brite
- Seal: Silicone

### Surface Finish:

- 0.2 micron Ra surface Scotch-brite finish.

**Body:** The robust body is fabricated using 1.0mm AISI 304 (Wnr 1.4301) Stainless Steel, scotched-brite finish and incorporates a high quality Silicone seal.

**Lid/Door:** The robust pre-drilled detachable blind lid/ door is fabricated using 1.0mm AISI 304 (Wnr 1.4301) Stainless Steel, scotched-brite finish. The door closing system is done through fastening of M5 screws. The rear part of the door is fastened using M5 bushes.

Seal: Silicone.

**Internal Plate:** The inner plate is fabricated using 2.5mm FeZn material, supplied pre-fitted into the terminal box as standard.

## 100H x 100W x 100D